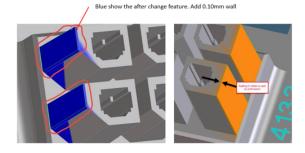

#### Before Change

Add 0.10mm wall

#### After Change

#### Overview

- To reduce the risks of receptacle housing is not guided into full alignment during mating process due to dimensional sizing of parts and/or angle mating and it will cause receptacle housing tower end have stubbing issue when mating.
- Product Impact
  - There is dimension change to the product as the picture.
- Part Number Impact
- This change will impact to 44133-XX00, 12CKT-24CKT
- Qualification Reports and samples available upon request after the date shown above